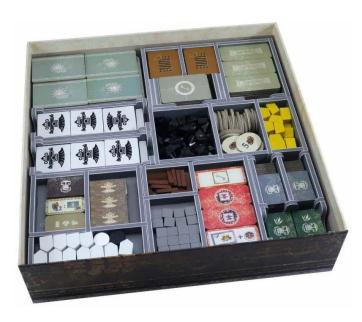

## Product Description

Note: Insert for a game with external dimensions of 29.5 x 29.5 x 7.4 cm. This is the revised design for Teotihuacan.Insert compatible with Teotihuacan®, including the Late Preclassic Period®, Shadow of Xitle® and Expansion Period® expansions. The design offers both efficient storage and improved gameplay. The trays can be used during the game and make it much easier to set up and put away. The rules and boards serve as lids on the trays.The insert is a revised design of our original FS-TEO insert, with this new version providing space for the Expansion Period® expansion. The insert contains trays for storing and organising all game components. Each player gets their own player tray and all resources are organised for easy access. All trays can be used during the game to organise the components and facilitate access for all players. Using the trays during the game also significantly reduces clearing times. The main game board and the Empire board are placed first on the trays, which act as lids. Next comes the expansion board, followed by the rulebooks. This fills the box to the brim and the game can be stored vertically.FS-TEOV2 is an unofficial third-party game accessory. All trademarks and copyrights remain the property of their respective owners, who are in no way affiliated or associated with Folded Space EOOD. This product consists of a flat pack of 4 Evacore sheets. The trays must be assembled quickly and easily using normal PVA glue. Detailed instructions are included in the package.