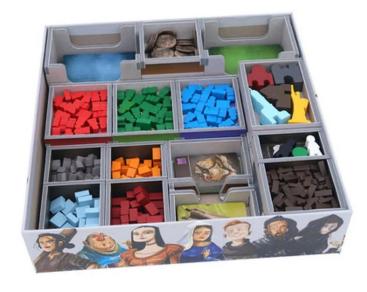

## Product Description

Note: Inlay for games with external dimensions of 29.7 x 29.7 x 7.2 cm.Official, full-colour inlay, compatible with Architects of the West Kingdom: Collector's Box®, including the contents of the base game and the Age of Artisans® and Works of Wonder® expansions. The tray also provides space for the four Tomesaga® player boards and other promotional content. The design allows for both efficient storage and enhanced play. Many of the trays can be used during play and make it much easier to set up and put away. The trays all feature a colour print inside and out and really liven up the game and provide better organisation of components. Note the upside down tray in the centre at the top of the picture: this can either be used as a second coin tray or added as shown to give the box a touch of the original game cover. Each player gets their own player tray and all card trays offer space for cards with sleeves. The card and resource trays can be used during the game to make set-up easier. The coin tray works just as well with the silver metal coins. Each tray contains images from the rulebook or game cards and boards. Each player tray has a character from the game and a specific colour theme. When packing the box, place the player boards on the bottom layer of the trays first, followed by the main board. Next, add the rulebooks as shown. Finally, add the player aids, scoring pad and town hall board on the left side and the influence board on the right side, covering the trays. This will completely fill the box without having to lift the lid and the game can be stored vertically.FS-ARCCB is an officially licensed insert product produced in partnership with Garphill Games®. All trademarks and copyrights remain the property of their respective owners, who are in no way affiliated or associated with Folded Space EOOD. This product consists of a flat pack of 5 Evacore sheets. The compartments must be assembled quickly and easily using ordinary PVA glue. Detailed instructions are included in the package.