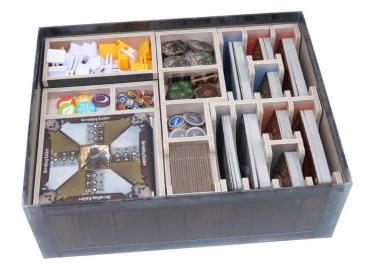

## Product Description

Note: Insert for games with external dimensions of 23.0 x 29.2 x 10.2 cm. Please also note that this is our revised insert for Gloomhaven: Jaws of the Lion. The design allows for both efficient storage and improved gameplay. Many of the trays can be used during the game and make set-up and put-away much easier. The boards and rulebooks serve as lids on the trays. The trays are arranged in up to four layers. All trays are printed in full colour and two different foam colours are used for the different sheets. A new tray for character cards replaces the folding boxes supplied with the game, shown here on the right-hand side of the box. The insert contains trays for storing and organising all the game components. There is space to wrap all the cards in high-quality sleeves. Each monster type has its own slot and all compartments contain colour symbols on the print to show what belongs where. The largest compartment in the insert is the character card compartment. It contains colour-coded areas for each of the four characters with separate slots for the ability and modifier decks. The insert also contains additional card dividers to split the character decks into available and unavailable cards. These again use full-colour designs from the game's artwork. Each tray contains images from the rulebook or game cards and boards. The images greatly enhance the look of the trays, but also help tidy up the game as you can immediately see what belongs where. When packing the box, first place the character mats and sheets on the large flat monster stat card tray. Next, place the town map board on top to cover all the compartments. The two ringbound scenario books are placed with the ring binders on opposite sides of the box and with the dials and element board in between, as shown. Finally, add the rulebooks and the sticker sheet. This will fill the box completely and the game can be stored vertically. FS-GLOJAWv2 is an officially licensed produced in co-operation with Cephalofair Games. All trademarks and copyrights remain