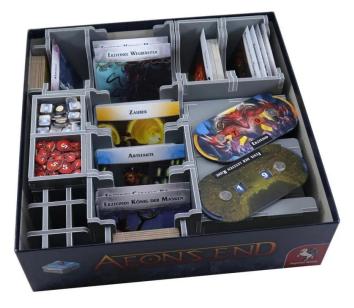

## Insert: Aeon's End V2 + Extensions

Compatible with Aeon's End® and offers space for numerous extensions. It holds 840 sleeved or 1300 unsleeved cards. The insert is also separately compatible with Aeon's End: War Eternal®, Aeon's End: The New Age® and Aeon's End: Outcasts® games.

The insert is compatible with Aeon's End® and has space for numerous expansions. It holds 840 sleeved or 1,300 unsleeved cards. The tray is also compatible with Aeon's End: War Eternal®, Aeon's End: The New Age®, and Aeon's End: Outcasts® games. The design allows for both efficient storage and improved game play. Many of the trays can be used during play, making set-up and take-down much easier. The rules act as lids on the trays.

Caution.Not suitable for children under 36 months. The game must be purchased separately. The contents of the compartments in the pictures are not included!

Gross weight: 500 gr

Packaging dimensions: 25.5 x 35.5 x 2.2 cm
Material: Evacore boards