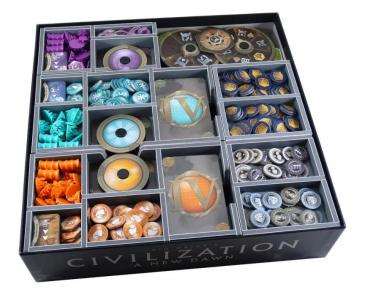

## Product Description

Insert: Civilization: A New Dawn

Compatible with Civilization: A New Dawn®, including the Terra Incognita® expansion.

The design offers both efficient storage and improved game play. Many of the shelves can be used during the game and make assembly and dismantling times much easier. The rules and game boards act as covers on the compartments.

This product consists of a flat pack with 5 Evacore plates. The panels must be assembled quickly and easily using ordinary PVA glue. Detailed instructions are included in the packaging.

Note:The insert is intended for games with the outer dimensions of the box of 29.7 x 29.7 x 7.3 cm.