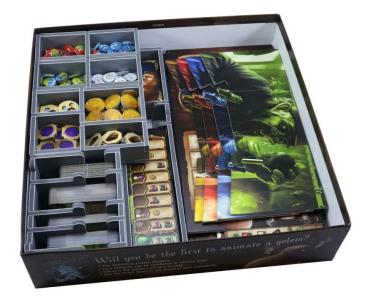

## Product Description

Insert: Alchemists and the The King's Golem Expansion

Insert compatible with Alchemists®, including The King's Golem® expansion.

The design offers both efficient storage and improved game play. Many of the shelves can be used during the game and make assembly and dismantling times much easier. The rules and game boards act as covers on the compartments.

This product consists of a flat pack with 3 Evacore plates. The panels must be assembled quickly and easily using ordinary PVA glue. Detailed instructions are included in the packaging.

Note:The insert is intended for games with the outer dimensions of the box of 29.7 x 29.7 x 7.1 cm.