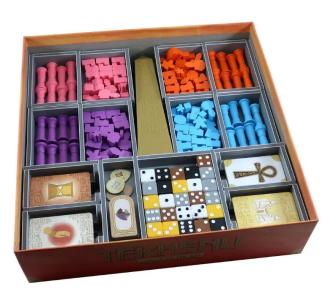

## Product Description

Insert: Tekhenu - Obelisk of the Sun

Insert compatible with Tekhenu: Obelisk of the Sun. The design provides both efficient storage and improved game play. Many of the trays can be utilised during the game, and they greatly aid set-up and clear-away times. The insert is arranged in up to three layers.

Note that the obelisk is place proudly in the center of the trays, with the cloth bag rolled up underneath.

Attention! Not suitable for children under 36 months.

Specifications

Scan this QR code to view the product All details, up-to-date prices and availability