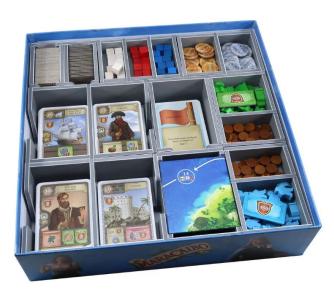

## Product Description

Insert: Maracaibo and La Armada Expansion

The Insert is compatible with Maracaio, and La Armada expansion. The design provides both efficient storage and improved game play. Many of the trays can be utilised during the game, and they greatly aid set-up and clear-away times.

The insert is arranged in two layers, and some of the trays can be placed directly onto the game board during game play.

Attention! Not suitable for children under 36 months. The game must be purchased additionally. The content of the trays on the pictures is not included!