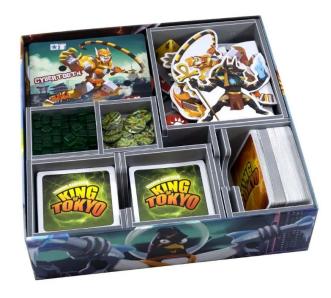

## Product Description

Insert: King of Tokyo + King of New York and Expansions

The Insert is compatible with King of Tokyo, including the Power Up! and Halloween expansions, as well as the King Kong, Cthulhu, Anubis, and Cybertooth Monster Packs. The design provides both efficient storage and improved game play. Many of the trays can be utilised during the game, and they greatly aid set-up and clear-away times. The insert is separately compatible with King of New York, again including the Power Up! and Halloween expansions, as well as the Monster Packs listed above. Attention! Not suitable for children under 36 months. The game must be purchased additionally. The content of the trays on the pictures is not included!