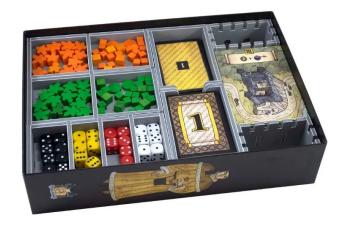

## Product Description

Insert: Troyes and The Ladies of Troyes Expansion

The Insert is compatible with Troyes, and The Ladies of Troyes expansion. The design provides both efficient storage and improved game play. Many of the trays can be utilised during the game, and they greatly aid set-up and clear-away times. The rules and boards act as a lid on top of the trays.

Attention! Not suitable for children under 36 months. The game must be purchased additionally. The content of the trays on the pictures is not included!

**Specifications** 

Scan this QR code to view the product All details, up-to-date prices and availability