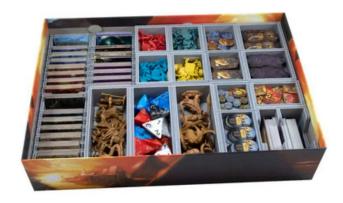

## Product Description

Insert - For Kemet and Expansions: Ta-Seti, Seth, C3K Crossover

The insert is compatible with Kemet and its expansions Ta-Seti, Seth, C3K Crossover and promo power tile.

The design provides both efficient storage and improved game play. Many of the trays can be utilised during the game and they greatly aid set-up and clear-away times.

The rules and game boards act as a lid on top of the trays.

Attention! Not suitable for children under 36 months.

Note: It is designed for games with external box dimensions of 39.5 x 27.6 x 8.2 cm.

This product consists of a flat-pack of 7x Evacore sheets. The trays require assembly, which is quick and fun, using ordinary PVA glue. Detailed instructions are included in the

Attention: The game must be purchased additionally. The content of the trays on the pictures is not included!

- Gross weight: 800 g
  Packaging dimensions: 25.5 x 35.5 x 3.8 cm
  Material: Evacore sheets