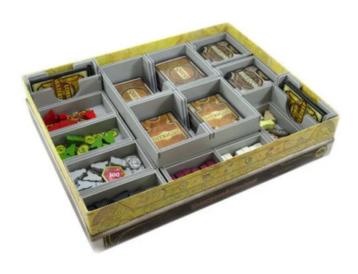

## Product Description

Insert - For Lords of Waterdeep and Expansion: Scoundrels of Skullport

The insert is compatible with Lords of Waterdeep and its expansion Scoundrels of Skullport.

The design provides both efficient storage and improved game play. The token trays can be utilised during the game and all trays greatly aid set-up and clear-away times. The rules and boards act as a lid on top of the trays.

The trays allow for storage of each card type separately, as well as the building tiles. There are separate trays for each player, so they can take their colour pieces and use in-game. The adventurer cubes also all have separate slots to ease access.

The card trays are removable and can be used during game play. There is space for all cards from the original game and the expansion to be sleeved in quality sleeves.

The building trays have slots in the side to ease access and can also be used during the game to keep the tiles tidy.

The insert has two vertical trays for cards. These are for the Lord cards, and again all can be sleeved, these two trays are higher than the other ones and keep the game board snugly in place in the box.

There are two trays for storing the four types of adventurer cubes.

There are also two trays for storing the skulls and other tokens. There are six trays for each player pieces. Two more similarly sized trays are for storing the coins and gem tiles. The trays are all made to be used during game play. They can be removed from the box and placed directly on or around the game board.