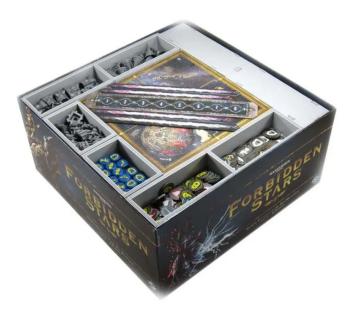

## Product Description

Insert - For Forbidden Stars

The insert is compatible with Forbidden Stars.

The design provides both efficient storage and improved game play. All of the trays can be utilised during the game. They greatly aid set-up and clear-away times. The game rules act as a lid on top of the trays. Furthermore, the trays have space for all cards to be sleeved.

Attention: The game must be purchased additionally. The content of the trays on the pictures is not included!

- Gross weight: 1100 g
  Packaging dimensions: 25.5 x 35.5 x 5.5 cm
  Material: Evacore sheets
- Trays: Four player card trays; four player token trays; four player miniatures trays; one long city and bastion tray; one long game token tray; one dice tray; one factory tray; two filler trays