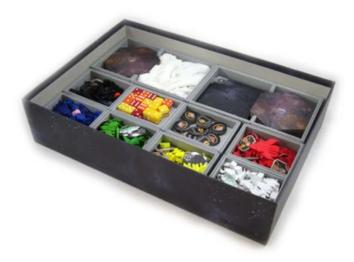

## Insert - For Eclipse

This insert is compatible with Eclipse and the expansion Ship Pack One. The design provides both efficient storage and improved game play. All of the trays can be utilised during the game. They greatly aid set-up and clear-away times. The boards and player boards act as a lid on top of the trays.

Attention: The game must be purchased additionally. The content of the trays on the pictures is not included!

- Gross weight: 900 g
- Packaging dimensions: 25.5 x 35.5 x 4.4 cm
  Material: Evacore sheets
- Insert features: Six player pieces trays; two out-sized ship trays; two tall sector hex and token bag trays; two short sector hex and reference card trays; two ship part vertical storage trays; three token trays; one dice tray