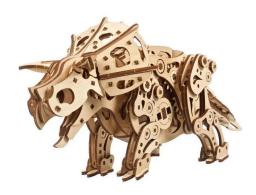

## 70211 - Triceratops

## Product Description

Triceratops is driven by a metal spring that transmits the power via a reduction gear, which turns the shaft that drives the four legs. An eccentric gearbox allows the tail to swing in synchronisation with the leg movements so that the dinosaur moves smoothly - just like in nature. This wonderful walking dinosaur model is a wind-up model of a full-grown Triceratops on a scale of 1:32. The key for winding up the model is hidden between the dinosaur's shoulder blades. Take out the key and insert it into one of the circular locking mechanisms on the sides of the dinosaur's belly. Information- Item no.: 70211- Number of components: 400- Assembly time: 8 hours- Model size: 34 x 14 x 11 cm