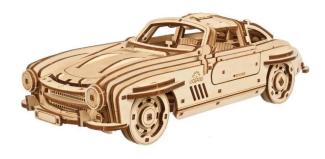

## 70205 - Gullwing doors sports coupe

## Product Description

This elegant 1:24 scale coupé model is the third car in the Dual Motors collection and has two modes of operation: Pull the car open with the key under the removable chassis or move it backwards across a flat surface and then release it. The bonnet of the car can be opened to reveal the model engine. The mini car model kit Gullwing sports coupé has 262 parts. You will find everything you need to assemble it in the box.Information- Item no.: 70205- Number of components: 265- Assembly time: 4 hours- Model size: 24.1 x 11.6 x 10.5 cm