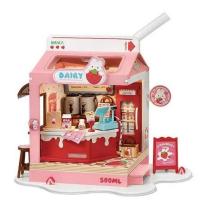

## **DS034 - Strawberry Milk Box**

## Product Description

Build a brand new miniature shop from a cute food box with fun and innovation.- Age: 14+- Material: plywood, paper, resin parts- Assembly time: 1.5 hours- Assembly size: 183 x 116 x 155 mm- Parts: 73This new house is in the shape of a strawberry milk box. The pink colour and the strawberry elements make it look very cute. After 1.5 hours of assembly, it can serve as a pretty decoration and be used for role play. The rabbit opens a milk shop. However, there are many milk shops in the town that compete with each other. The shop next door, opened by the cow's family, is so popular that few people go to her shop. Just before the shop closes, she has a good idea. She wants to make milk with a new flavour, as all the milk sold is pure milk. She then chooses her favourite strawberries to mix with milk. The sweet and fresh strawberry milk becomes very popular and many customers like the new flavour. Since then, the rabbit has more and more regular customers.