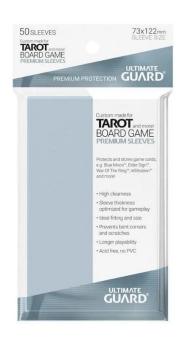

## Item no.: 339565 UGD010281 - Premium 50 Soft Sleeves for for Tarot Cards

## Product Description

Premium 50 Soft Sleeves for for Tarot Cards

This pack contains 50 high quality sleeves for Tarot cards and board game cards used in games like Blue Moon(TM), Elder Sign(TM), War Of The Ring(TM), Infiltration(TM) and more.

Attention! Not suitable for children under 36 months!

- Extra high clearness
- Acid free No PVC
  Sleeve thickness optimized for gameplay
  Ideal fitting and size

- Prevents bent corners and scratches
  Longer playability
  Size of sleeves: 73 x 122 mm