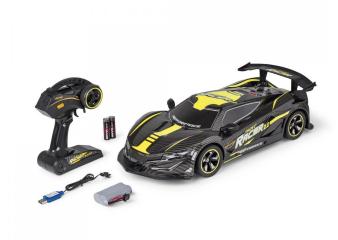

## Product Description

Ready, Steady, Go!With the CARSON Night Racer 2.0 you are the king of the road! The Racer is fully suspended and equipped with a differential gear. Speed and manoeuvrability are the most important features of the remote-controlled Night Racer, which make it unbeatable on both straight and winding tracks. In addition, the detailed paintwork and the blue illuminated rims give the RC racer a very special look even in the dark. The Night Racer comes with a 2.4 GHz remote control and is ready to go right after the first charge. Have fun with your 1:10 Night Racer 2.0! Buy - Load - Drive!

ATTENTION!Please keep these instructions for any correspondence. Colours and technical details are subject to change without notice. Not suitable for children under three years of age. There is a choking hazard due to small parts that may be swallowed! Use under direct adult supervision. Adult assistance is required to remove the transport locks. Technical details- Differential gearbox- Full suspension- 2.4GHz remote control- Fast and manoeuvrable- Detailed paintwork- Blue illuminated wheel designTechnical data- Scale: 1:10- Recommended age: from 8 years- Length: 485 mm- Width: 200 mm- Height: 125 mm- Wheelbase: 260 mm- Weight: 737 g- Driving time: 40 min- Top speed: 20 km/hContents- Ready-to-run model- 2.4GHz rotary knob remote control system- Li-lon drive battery 7.4V/1,200mAh- USB charger- 2x transmitter batteries LR06 AA - Instructions