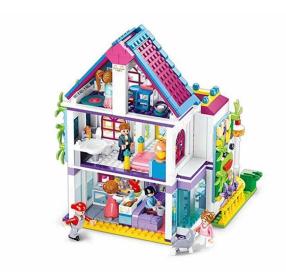

## SL95834 - Dream villa

Item no.: 387232 shipping weight: 0.50 kg Manufacturer: Sluban

## Product Description

DreamVilla (730 pieces)- Clamp-on building block kit with 727 pieces- Set contains 6 minifigures- Difficulty level: difficult - Recommended for ages 6 and up- Girls' Dreams range - Fully compatible with popular clamp-on building blocks from other manufacturers - Packaging dimensions 52 x 38 x 8 cm (w x h x d)- Item no: SL95834- EAN: 6938242958343DescriptionThe dream villa offers the family of six enough space over three floors to live together and have fun. The house wall can be customised and stimulates creativity. The Sluban building blocks are fully compatible with all standard building blocks from other manufacturers. Caution! Not suitable for children under 3 years. Contains small parts that can be swallowed - choking hazard!