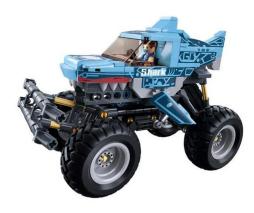

## SL96023 - Pullback off-road vehicle "Big Foot" light blue

## Product Description

Pullback Off Road Vehicle "Big Foot" light blue (273 pieces)- Clamp building set with 273 pieces- Set contains 1 minifigure- Difficulty level: Medium - Recommended for ages 6 and up- Car Club range- Fully compatible with popular building bricks from other manufacturers - Packaging dimensions 38 x 28.5 x 6.7 cm (w x h x d)ltem no.: SL96023EAN: 6938242960230DescriptionThe Sluban building bricks are fully compatible with other popular construction bricks from other manufacturers. Caution! Not suitable for children under 3 years. Contains small parts that can be swallowed - choking hazard!