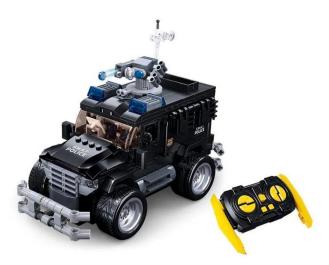

## Item no.: 387240 SL96016 - SWAT police vehicle with remote control

Item no.: 387240 shipping weight: 0.20 kg Manufacturer: Sluban

## Product Description

SWAT police vehicle with remote control (412 pieces)- 412-piece brick building kit- Set contains 2 minifigures- Difficulty level: medium - Recommended for ages 6 and up- Model Bricks remote control range - Fully compatible with popular bricks from other manufacturers - Packaging dimensions 38 x 28.5 x 10 cm (w x h x d)- With remote control - Item no.: SL96016- EAN: 6938242960162DescriptionThe combination of plug-in system and RC vehicle makes this new product from Sluban an absolute top seller. Assemble and have fun.The Sluban building blocks are fully compatible with other popular construction blocks from other manufacturers.Caution!Not suitable for children under 3 years. Contains small parts that can be swallowed - choking hazard!