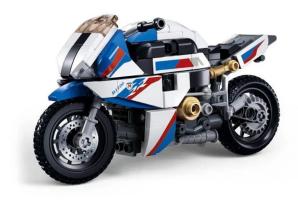

## SL95999 - Racing motorbike 1000RR

## Product Description

Racing motorbike 1000RR (242 parts)- Sluban building block kit with 242 parts- Set contains 0 minifigure- Difficulty level: medium - Recommended for ages 10 and up- Model Bricks range - Fully compatible with all standard Sluban building blocks from other manufacturers - Packaging dimensions 22 x 19 x 6.2 cm (w x h x d)- Item no: SL95999- EAN: 6938242959999DescriptionThe Sluban building blocks are fully compatible with all standard clamping blocks from other manufacturers. Caution: Not suitable for children under 3 years. Contains small parts that can be swallowed - choking hazard!