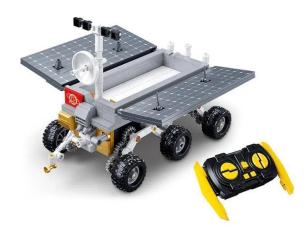

## SL96017 - Rabbit Rover vehicle with remote control

## Product Description

Mars Rover vehicle with remote control (372 pieces)- Push-fit building kit with 372 pieces- Set contains 0 minifigure- Difficulty level: medium - Recommended for ages 8 and up-Model Bricks remote control range - Fully compatible with popular push-fit bricks from other manufacturers - Packaging dimensions 38 x 28.5 x 10 cm (w x h x d)- With remote control - Item no.: SL96017- EAN: 6938242958916DescriptionThe combination of plug-in system and RC vehicle makes this new product from Sluban an absolute top seller. Assemble and have fun.The Sluban building blocks are fully compatible with other popular construction blocks from other manufacturers. Caution!Not suitable for children under 3 years. Contains small parts that can be swallowed - choking hazard!