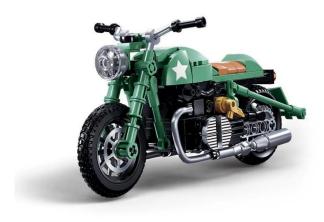

## SL96003 - Motorbike R75MS

## Product Description

Motorbike R75MS (215 pieces)- Sluban building block kit with 215 pieces- Set contains 0 minifigure- Difficulty level: medium - Recommended for ages 10 and up- Model Bricks range - Fully compatible with all standard Sluban building blocks from other manufacturers - Packaging dimensions 22 x 19 x 6.2 cm (w x h x d)- Item no.: SL96003- EAN: 6938242960032DescriptionThe Sluban building blocks are fully compatible with all standard clamping blocks from other manufacturers. Caution: Not suitable for children under 3 years. Contains small parts that can be swallowed - choking hazard!