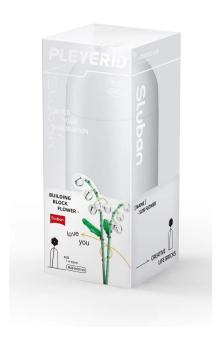

## SL96113 - Lily of the valley in vase

## Product Description

With the flower series, Sluban is breaking new ground in the area of clamp building blocks. The particularly delicately designed kits are unique and so delicately elegant that you could easily forget that they are clamp-on bricks. The flowers are packed in a vase that can be customised with paint or stickers and can also be decorated with flowers.Innovative and elegant design - only from Sluban. Naturally fully compatible with other manufacturers' clamping blocks.Caution!Not suitable for children under 3 years. Contains small parts that may be swallowed - choking hazard!- Clamp-on building block set with 253 parts- Set contains 0 minifigure- Difficulty level: medium - Recommended for ages 14 and up-Flowers range - Fully compatible with popular clamp-on building blocks from other manufacturers - Packaging dimensions 15 x 24 x 15 cm (w x h x d)