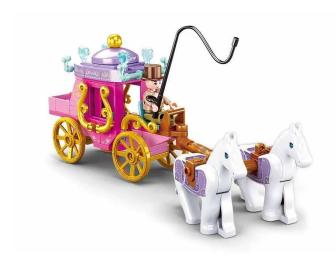

## Horses with carriage

## Product Description

Children particularly look forward to a trip in a horse-drawn carriage. This Sluban set has all the necessary equipment for a great ride. It consists of two horses, a coachman and, of course, a fantastic carriage. The beautiful details on the carriage will make eyes light up. The Sluban building blocks are fully compatible with other popular building blocks from other manufacturers. Caution! Not suitable for children under 3 years. Contains small parts that may be swallowed - choking hazard!- Clamp-on building block set with 139 pieces- Set contains 1 minifigure- Difficulty level: easy - Recommended for ages 6 and up- Girls' dreams series - Fully compatible with popular clamp-on building blocks from other manufacturers - Packaging dimensions 23.5 x 19 x 4.5 cm (w x h x d)