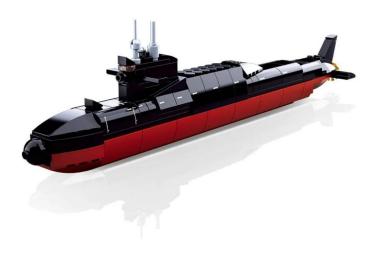

## **Atomic submarine II**

## Product Description

The Atom submarine from the "Model Bricks" series consists of 269 parts. When assembled, it is 35.1 cm long and 8.6 cm high. Scale 1:450The Sluban building bricks are fully compatible with other popular construction bricks from other manufacturers. Caution! Not suitable for children under 3 years. Contains small parts that may be swallowed - choking hazard!- Sluban building brick set with 269 parts- Set contains 0 minifigure- Difficulty level: medium - Recommended for ages 8 and up- Model Bricks Ships range - Fully compatible with popular sluban building bricks from other manufacturers - Packaging dimensions 33 x 28.5 x 6.7 cm (w x h x d)