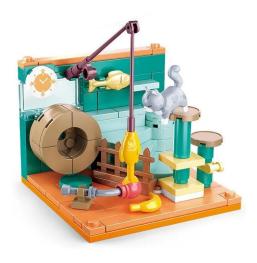

## Mini scene cat room grey cat

## Product Description

Every cat gets its money's worth in this cat room. There is a wide range of food, play and climbing options. The Sluban building blocks are fully compatible with all standard clamp building blocks from other manufacturers. Caution! Not suitable for children under 3 years. Contains small parts that may be swallowed - choking hazard! - Clamp building block set with 109 pieces- Set contains 1 minifigure- Difficulty level: easy - Recommended for ages 6 and up- Mini Scene range - Fully compatible with popular clamp building blocks from other manufacturers - Packaging dimensions 14.6 x 14.6 x 6.2 cm (w x h x d)