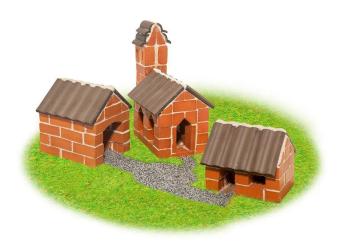

Village

## Product Description

The beautiful teifoc village consists of three individual buildings - a detached house, a barn and a church. The church traditionally consists of a bell tower and nave and fits well into any model building village. The set includes detailed building instructions, mortar bowl, trowel, bricks, base plate and mortar. Long-lasting play fun thanks to countless combination possibilities within the teifoc play world, as all components can be combined and expanded with each other. Playing with teifoc products promotes fine motor skills as well as logical and spatial thinking. This product is suitable for children aged 7+.The teifoc decoration set is ideal as a decorative addition to the small village - 900.- Recommended playing age:7+ - 155 components- Three different buildings can be built in parallel: house, barn, church- Incl. mortar bowl, trowel, base plate and water-soluble mortar as well as illustrated step-by-step building instructions- Made in Germany