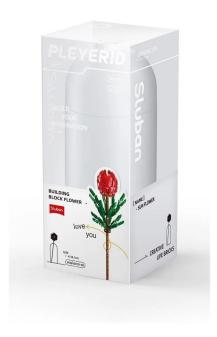

## SL96112 - Princess flower in vase

Item no.: 387242 shipping weight: 0.30 kg Manufacturer: Sluban

## Product Description

With the flower series, Sluban is breaking new ground in the area of clamp building blocks. The particularly delicately designed kits are unique and so delicately elegant that you could easily forget that they are clamp-on bricks. The flowers are packed in a vase that can be customised with paint or stickers and can also be decorated with flowers.Innovative and elegant design - only from Sluban. Naturally fully compatible with the clamping blocks from other manufacturers. Caution! Not suitable for children under 3 years. Contains small parts that may be swallowed - choking hazard!- Clamp-on building block set with 251 parts- Set contains 0 minifigure- Difficulty level: medium - Recommended for ages 14 and up-Flowers range - Fully compatible with popular clamp-on building blocks from other manufacturers - Packaging dimensions 15 x 24 x 15 cm (w x h x d)