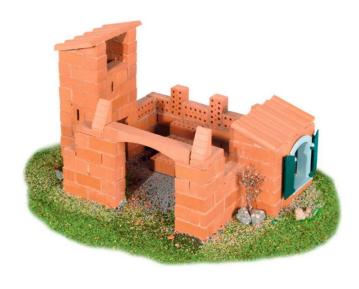

## Product Description

Three different building plans serve as building suggestions in this brick building set. However, it is also very easy to build freely. Includes tools & illustrated building instructionsA miniature trowel and a mortar bowl ensure a real building experience. A base plate is also included. The illustrated building instructions ensure uncomplicated building fun. Natural materials The special mortar mixture made from sand and corn extract is water-soluble and harmless to health. Stains on clothing or furniture are also no problem. The bricks made from real clay are fired in our firing chamber at up to 1000 °C, just like the original. Durable and expandable The components dissolve again when immersed in water. Our bricks can therefore be reused indefinitely for new buildings and the mortar can be reordered individually. EducationaltoyTeach your child about building materials in a playful way. Encourage fine motor skills, spatial thinking and creativity. The teifoc brand stands for educational toys with added value and is suitable for use in Montessori education.- Recommended playing age:6+ - 150 components- At least three variants can be built- Dimensions: 351x292x80mm- Incl. mortar bowl, trowel, base plate and water-soluble mortar as well as illustrated step-by-step building instructions- Sustainable materials made in Germany