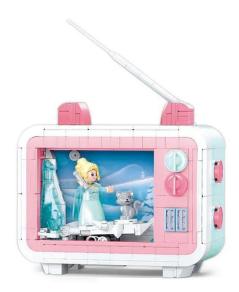

## SL95973 - Princess on TV

## Product Description

Princess on TV (400 pieces)- Sluban building block set with 400 pieces- Set contains 1 minifigure- Difficulty level: medium- Recommended for ages 8 and up- Girls' dreams series - Fully compatible with other popular Sluban building blocks from other manufacturers - Packaging dimensions 24 x 22 x 12 cm (w x h x d)- Item no.: SL95973- EAN: 6938242959739DescriptionThe Sluban building blocks are fully compatible with other common construction blocks from other manufacturers. Caution: Not suitable for children under 3 years. Contains small parts that can be swallowed - choking hazard!