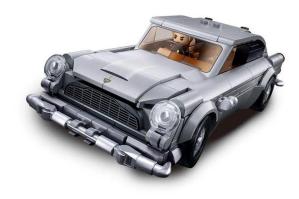

## Product Description

Secret Agent Car (325 pieces)- 325-piece brick building kit- Set contains 1 minifigure- Difficulty level: medium - Recommended for ages 10 and up- Model Bricks range - Fully compatible with popular bricks from other manufacturers - Packaging dimensions 38 x 23.7 x 6.7 cm (w x h x d)- Item no.: SL95995- EAN: 6938242959951DescriptionThe Model Bricks range from Sluban impresses with its design and functionality. The Sluban bricks are fully compatible with all standard clamp bricks from other manufacturers. Caution! Not suitable for children under 3 years. Contains small parts that can be swallowed - choking hazard!