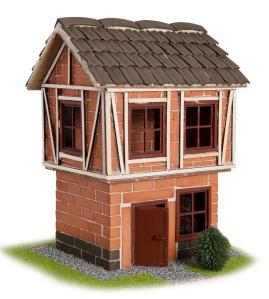

## Half-timbered house II

## Product Description

Build your own half-timbered house and add it to your growing teifoc world! This half-timbered house 4910 from the "Bauwelten" product line is a great addition to any teifoc set with over 380 parts. Architects and builders will find everything they need in our kits. From detailed building instructions, mortar bowl and trowel to building materials and water-soluble mortar. Playing with teifoc products promotes fine motor skills as well as logical and spatial thinking. This product is recommended for children aged 12 and over and adults. Thanks to 100% natural materials, it is completely safe to play with. The teifoc brand is designed, constructed and manufactured in Germany.- Recommended playing age:12+ - 380 components made of clay, wood and plastic- Dimensions: 300x240x300mm- Incl. mortar bowl, trowel, base plate and water-soluble mortar as well as illustrated step-by-step building instructions- Made in Germany