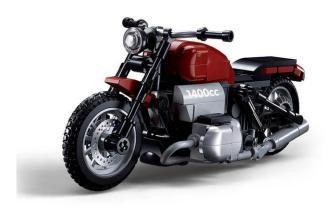

## SL96001 - Motorbike R18MS

## Product Description

Motorbike R18MS (222 pieces)- 222-piece building block kit- Set contains 0 minifigure- Difficulty level: medium - Recommended for ages 10 and up- Model Bricks range - Fully compatible with all standard building blocks from other manufacturers - Packaging dimensions 22 x 19 x 6.2 cm (w x h x d)- Item no.: SL96001- EAN: 6938242960018DescriptionThe Sluban building blocks are fully compatible with all standard clamping blocks from other manufacturers. Caution: Not suitable for children under 3 years. Contains small parts that can be swallowed - choking hazard!