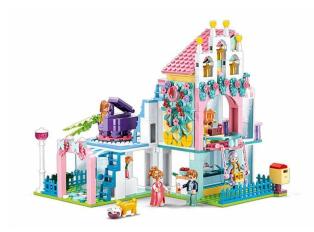

## Product Description

Dream house(601 pieces)- Clamp-on building block kit with 601 pieces- Set contains 4 minifigures- Difficulty level: medium - Recommended for ages 6 and up- Girls' dreams series - Fully compatible with standard clamp-on building blocks from other manufacturers - Packaging dimensions 47.5 x 33 x 6.7 cm (w x h x d)- Item no: SL95833- EAN: 6938242958336DescriptionThere is plenty of room to cook, play the piano or swing in the dream house. The house has two floors and is home to a family of four with a dog. The wall of the house can be customised and stimulates creativity. The Sluban building blocks are fully compatible with all standard building blocks from other manufacturers.Caution!Not suitable for children under 3 years. Contains small parts that can be swallowed - choking hazard!