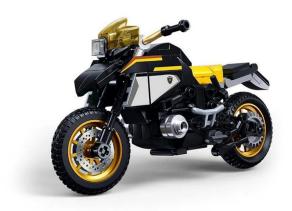

## Product Description

Motorbike R1250MS (200 parts)- Sluban building block kit with 200 parts- Set contains 0 minifigure- Difficulty level: medium - Recommended for ages 10 and up- Model Bricks range - Fully compatible with standard Sluban building blocks from other manufacturers - Packaging dimensions 22 x 19 x 6.2 cm (w x h x d)- Item no.: SL96002- EAN: 6938242960025DescriptionThe Sluban building blocks are fully compatible with all standard clamp building blocks from other manufacturers. Caution:Not suitable for children under 3 years. Contains small parts that can be swallowed - choking hazard!