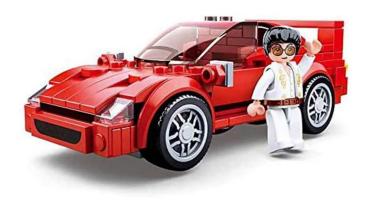

## Product Description

Classic cars are also a must in Sluban City. This red Italian sports car from the true-to-scale "Model Bricks" series consists of 166 pieces including 1 minifigure. 13.1 cm long. Together with the other vehicles in the Model Bricks series, these timeless classics brighten up the streets of Sluban City. The Sluban building bricks are fully compatible with all standard clamp building bricks from other manufacturers. Caution! Not suitable for children under 3 years. Contains small parts that can be swallowed - choking hazard!