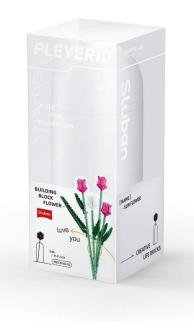

Item no.: 387223 SL96106 - Tulip in vase

Item no.: 387223 shipping weight: 0.20 kg Manufacturer: Sluban

## Product Description

With the flower series, Sluban is breaking new ground in the area of clamp building blocks. The particularly delicately designed kits are unique and so delicately elegant that you could easily forget that they are clamp-on bricks. The flowers are packed in a vase that can be customised with paint or stickers and can also be decorated with flowers. Innovative and elegant design - only from Sluban. Naturally fully compatible with other manufacturers' clamping blocks. Caution!Not suitable for children under 3 years. Contains small parts that may be swallowed - choking hazard!- Clamp-on building block set with 207 parts- Set contains 0 minifigure- Difficulty level: medium - Recommended for ages 14 and up-Flowers range - Fully compatible with popular clamp-on building blocks from other manufacturers - Packaging dimensions 15 x 24 x 15 cm (w x h x d)