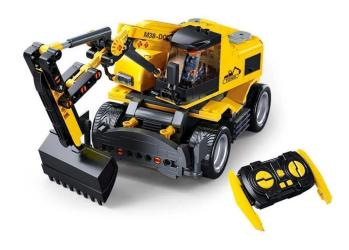

## SL96015 - Wheel excavator E7 with remote control

## Product Description

The combination of plug-in system and RC vehicle makes this new product from Sluban an absolute top seller. Assemble and have fun. The Sluban building blocks are fully compatible with other popular construction blocks from other manufacturers. Caution! Not suitable for children under 3 years. Contains small parts that may be swallowed - choking hazard!- 353-piece building brick kit- Set contains 1 minifigure- Difficulty level: medium - Recommended for ages 6 and up- Model Bricks remote control range - Fully compatible with other popular building bricks from other manufacturers - Packaging dimensions 38 x 28.5 x 10 cm (w x h x d)- With remote control