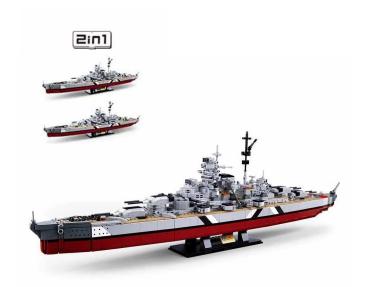

## Product Description

The Bismarck is one of the most famous ships of the Second World War and was considered the most powerful battleship in the world when it was commissioned. However, the Bismarck was sunk less than a year later. Sluban has now developed an impressive kit of this famous ship of the Second World War, which has an assembled length of 75.20cm. In addition to the original ship's superstructure, a further ship variant can also be built according to the instructions. The Sluban Model Bricks series impresses with its design and functionality. The Sluban building bricks are fully compatible with other common construction bricks from other manufacturers. Warning: Not suitable for children under 3 years. Contains small parts that may be swallowed - choking hazard!- 1849-piece building set- Set contains 0 minifigure- Difficulty level: very difficult - Recommended for ages 12 and up-Model Bricks Army range - Fully compatible with other popular building bricks from other manufacturers - Packaging dimensions 80.5 x 38 x 9 cm (w x h x d)- 2 construction options