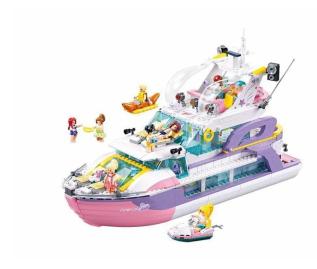

## SL96027 - Large yacht

## Product Description

The Sluban building blocks are fully compatible with other popular building blocks from other manufacturers. Caution! Not suitable for children under 3 years. Contains small parts that can be swallowed - choking hazard! - Sluban building block set with 1,108 pieces - Set contains 8 minifigures - Difficulty level: difficult - Recommended for ages 6 and up- Girls' dreams series - Fully compatible with other popular Sluban building blocks from other manufacturers - Packaging dimensions 62 x 42.5 x 12.4 cm (w x h x d)