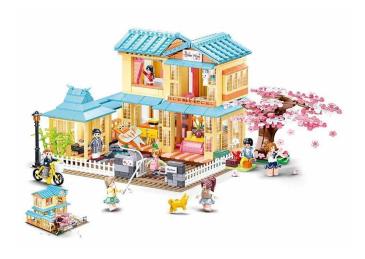

## SL95887 - Japanese guest house

## Product Description

Japanese guest house (1021 pieces)- Sluban building block kit with 1021 pieces- Set contains 8 minifigures- Difficulty level: difficult - Recommended for ages 6 and up- Girls' dreams series - Fully compatible with other popular Sluban building blocks from other manufacturers - Packaging dimensions 62 x 42.5 x 9 cm (w x h x d)- Item no: SL95887- EAN: 6938242957995DescriptionThe Sluban building blocks are fully compatible with other common construction blocks from other manufacturers. Caution: Not suitable for children under 3 years. Contains small parts that can be swallowed - choking hazard!