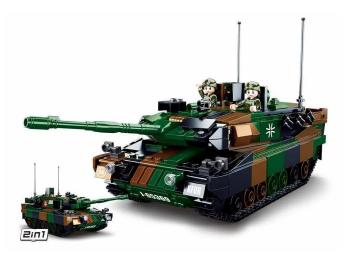

Item no.: 387013 SL95709 - Leopold" 2in1 main battle tank

Item no.: 387013 shipping weight: 0.50 kg Manufacturer: Sluban

## Product Description

"Leopold" main battle tank (2-in-1 kit) (766 parts)- 766-piece brick building kit- Set contains 2 minifigures- Difficulty level: difficult - recommended for ages 10 and up- Model Bricks Army series - fully compatible with standard clamp bricks from other manufacturers - packaging dimensions 52 x 33 x 6.7 cm (w x h x d)- 2 construction options - item number: SL95709- EAN: 6938242957094DescriptionThis battle tank from the true-to-scale "Model Bricks" series consists of 766 parts. It is 29.3 cm long when assembled. The Model Bricks series from Sluban impresses with its design and functionality. The Sluban building bricks are fully compatible with other common construction bricks from other manufacturers. Warning:Not suitable for children under 3 years. Contains small parts that can be swallowed - choking hazard!