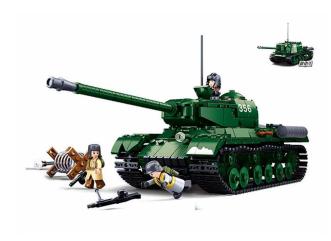

## Product Description

WWII - IS2 Heavy Armoured Tank (2-in-1 kit) (845 pieces)- 845-piece building kit- Set contains 3 minifigures- Difficulty level: hard - Recommended for ages 8 and up- WWII Army range - Fully compatible with popular building blocks from other manufacturers - Packaging dimensions 52 x 33 x 6.7 cm (w x h x d)- 2 construction options - Item no: SL95839-EAN: 6938242958398DescriptionThis 2in1 set contains all the necessary parts to choose between two different armour variants during construction, so it never gets boring. The set also includes three different minifigures. The Sluban building bricks are fully compatible with all standard clamp building bricks from other manufacturers. Caution!Not suitable for children under 3 years. Contains small parts that can be swallowed - choking hazard!