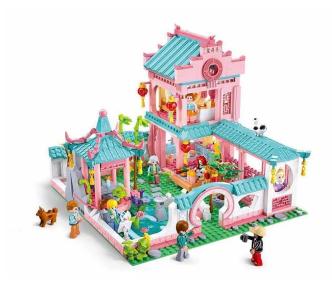

Item no.: 387039 SL95986 - Chinese villa 2

Item no.: 387039 shipping weight: 0.60 kg Manufacturer: Sluban

## Product Description

Chinese Villa 2 (1092 pieces) - 1.092 pieces- Set contains 8 minifigures- Difficulty level: difficult- Recommended for ages 6 and up- Girls' Dreams range - Fully compatible with popular building bricks from other manufacturers - Packaging dimensions 62 x 42.5 x 9 cm (w x h x d)- Item no.: SL95986- EAN: 6938242959869DescriptionThe Sluban building blocks are fully compatible with other common construction blocks from other manufacturers.Caution:Not suitable for children under 3 years. Contains small parts that can be swallowed - choking hazard!