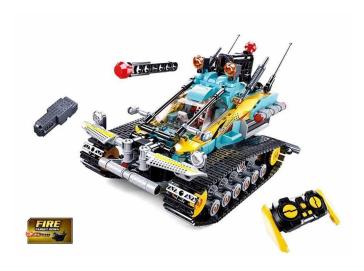

## SL95891 - Scorpio Scout vehicle with remote control

## Product Description

The combination of plug-in system and RC vehicle makes this new product from Sluban an absolute top seller. Assemble and have fun. The Sluban building blocks are fully compatible with other popular construction blocks from other manufacturers. Caution! Not suitable for children under 3 years. Contains small parts that may be swallowed - choking hazard! - 530-piece building brick kit- Set contains 1 minifigure- Difficulty level: medium - Recommended for ages 8 and up- Model Bricks remote control range - Fully compatible with other popular building bricks from other manufacturers - Packaging dimensions 38 x 28.5 x 10 cm (w x h x d)- With remote control