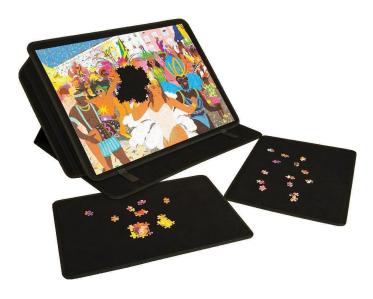

## Porta Puzzle Comfort up to 1000 pieces

## Product Description

With the Portapuzzle Comfort, you can do puzzles in a back-friendly way. You can position the board so that you can work in the most comfortable position for you. - Non-slip material for extra grip. - Lightweight and easy to store. - Easy to transport with the fabric handle. - Adjustable angle from about 30 to 50 degrees.