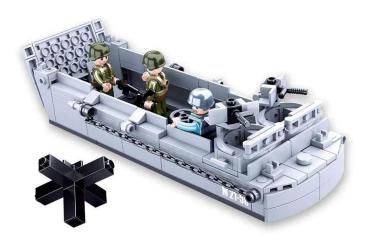

## SL95715 - Landing craft

## Product Description

This set includes a landing craft and three minifigures. The Sluban building bricks are fully compatible with all standard building bricks from other manufacturers. Caution! Not suitable for children under 3 years. Contains small parts that may be swallowed - choking hazard! - 182-piece building block set- Set contains 3 minifigures- Difficulty level: easy - Recommended for ages 8 and up- WWII Army series - Fully compatible with all other popular building blocks from other manufacturers - Packaging dimensions 28.5 x 23.7 x 5.4 cm (w x h x d)